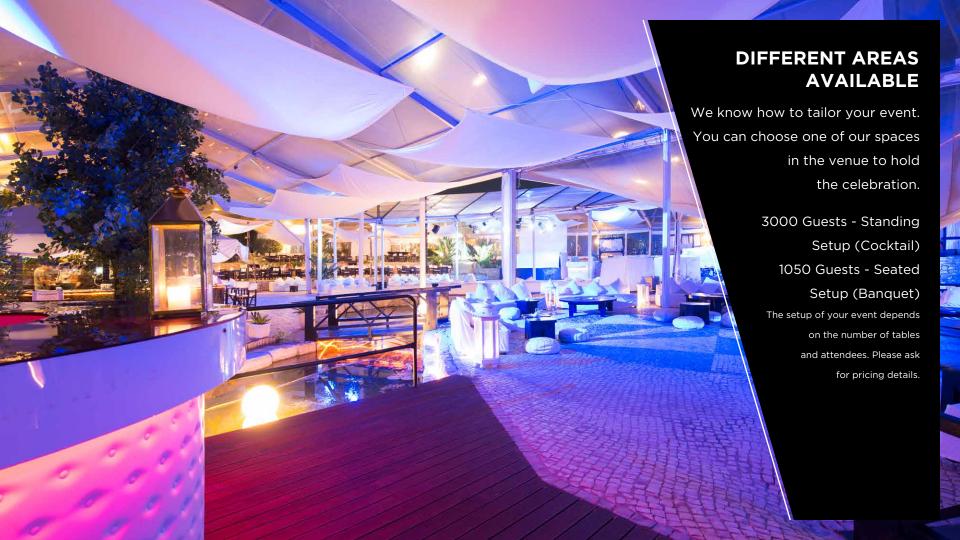

### LAKESIDE TECHNICAL SPECIFICATIONS

**BANQUETING FURNITURE SETUP** 

Round tables of 8 or 10 seats.

Maximum capacity: 1050

seated guests

A · 14 tables of 10 Pax

B · 14 tables of 10 Pax

C · 25 tables of 10 Pax