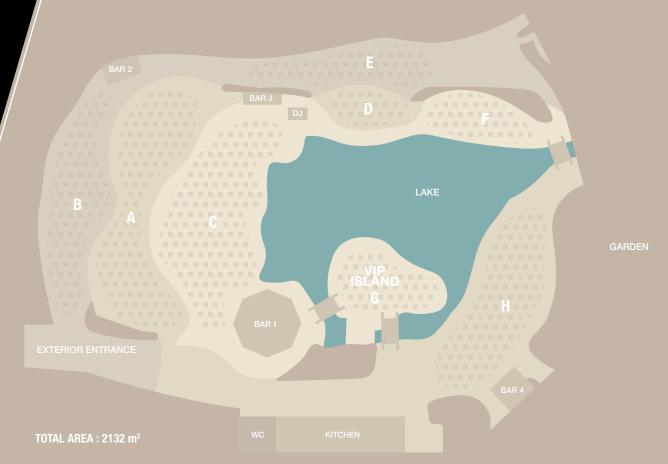

### LAKESIDE TECHNICAL SPECIFICATIONS

**BANQUETING FURNITURE SETUP** 

Round tables of 8 or 10 seats.

Maximum capacity: 1050

seated guests

A · 14 tables of 10 Pax

B · 14 tables of 10 Pax

C · 25 tables of 10 Pax

D · 5 tables

E · 14 tables

F · 8 tables

G · 7 tables

H · 19 tables