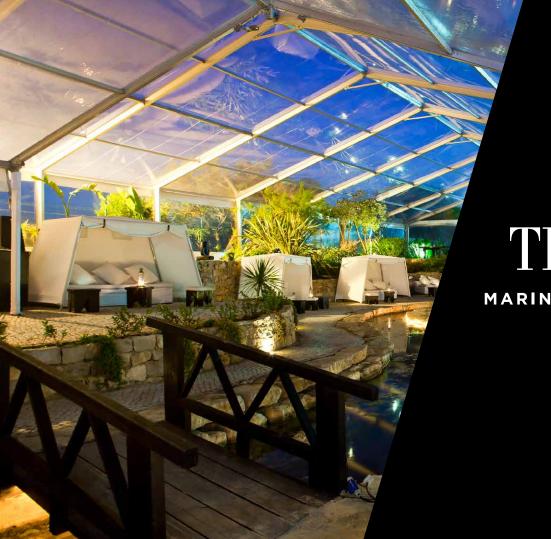

## TIVOLI

MARINA VILAMOURA

ALGARVE RESORT

Lakeside

**EVENTS** 





### LAKESIDE TECHNICAL SPECIFICATIONS

**BANQUETING FURNITURE SETUP** 

Round tables of 8 or 10 seats.

Maximum capacity: 1050

seated guests

A · 14 tables of 10 Pax

B · 14 tables of 10 Pax

C · 25 tables of 10 Pax

D · 5 tables

E · 14 tables

F · 8 tables

G · 7 tables

H · 19 tables





#### LAKESIDE TECHNICAL SPECIFICATIONS

Sound volume licensing

#### 1 - LICENCING

The extra sound license does not allow loud music until 02 am, it states that the legal noise limits must be respected, as per law "artigo 11º do decreto-lei nº9/2007 de 17 Janeiro". This law states the activity that implies noise must be developed inside the establishment in a way to safeguard and respect the neighbors right to rest.

The person