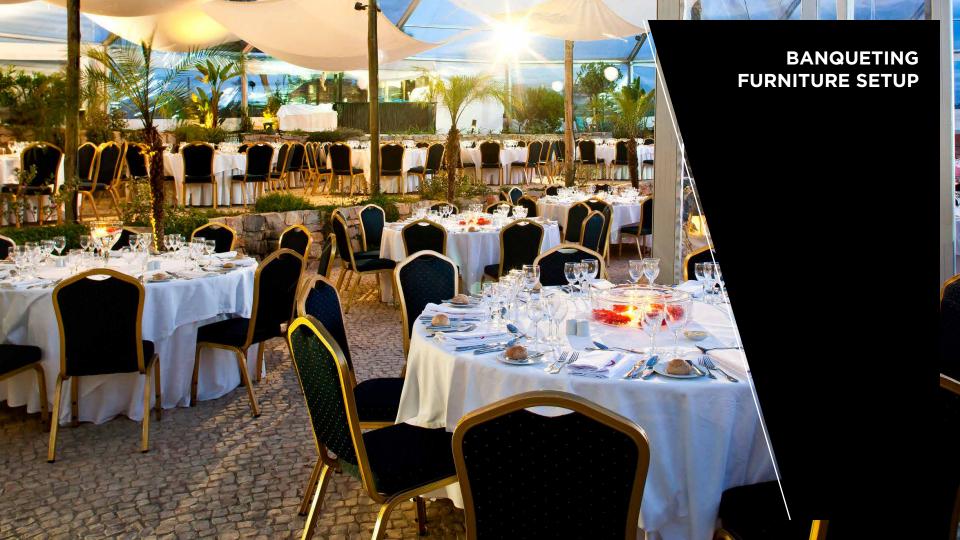

### LAKESIDE TECHNICAL SPECIFICATIONS

**BANQUETING FURNITURE SETUP** 

Round tables of 8 or 10 seats.

Maximum capacity: 1050

seated guests

A · 14 tables of 10 Pax

B · 14 tables of 10 Pax

C · 25 tables of 10 Pax

D · 5 tables

E · 14 tables

F · 8 tables

G · 7 tables

H · 19 tables