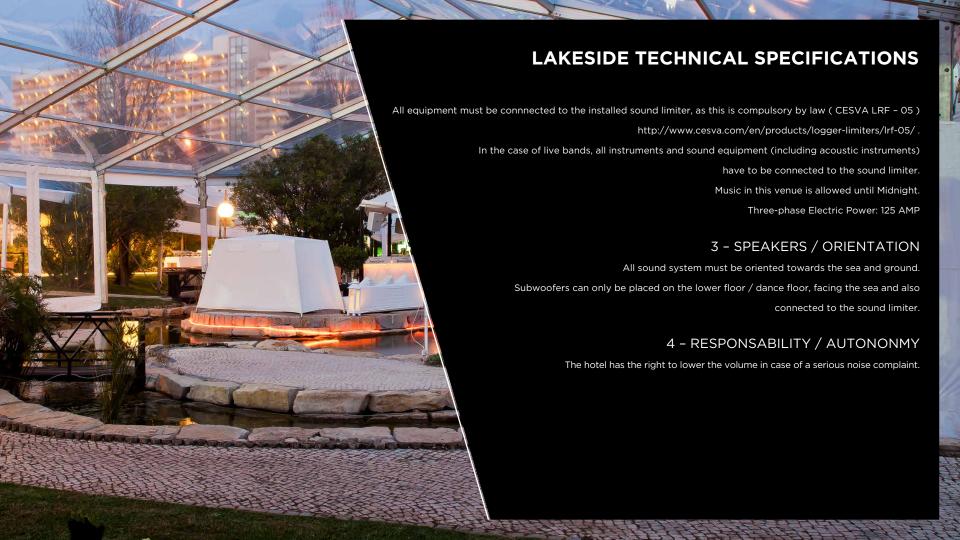

#### LAKESIDE TECHNICAL SPECIFICATIONS

Sound volume licensing

#### 1 - LICENCING

The extra sound license does not allow loud music until 02 am, it states that the legal noise limits must be respected, as per law "artigo 11º do decreto-lei nº9/2007 de 17 Janeiro". This law states the activity that implies noise must be developed inside the establishment in a way to safeguard and respect the neighbors right to rest.

#### 2- SOUND POWER / DECIBELS

A maximum of 82 decibels is allowed by the city hall to Lakeside.